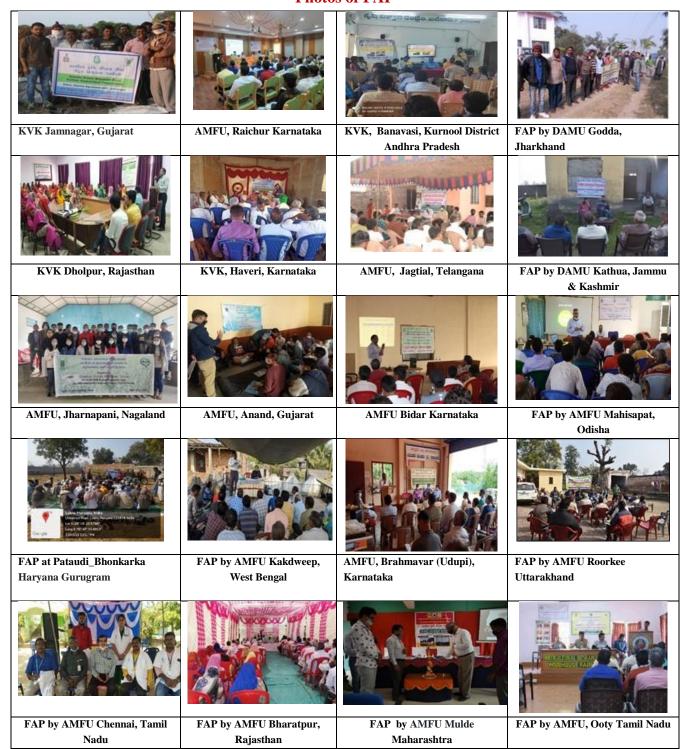

#### Farmers Awareness Programme (FAP)

Farmers' Awareness Programme (FAP) are being organized in different states by India Meteorological Department (IMD), Agromet Field Units (AMFUs) and DAMUs with objectives of creating awareness about usefulness of Agromet Advisory Services (AAS) and weather/climate information among the farming community and also to help to increase the interaction between the local farming communities and the Meteorological Centres (MCs), AMFUs and Krishi Vigyan Kendra (KVK). Officers also explained Meghdoot and Damini Application during the FAP. Meghdoot is a joint initiative of the IMD and Indian Council for Agriculture Research (ICAR) to bring high resolution weather forecast based Agromet Advisories to farmers in vernacular. The Meghdoot App allows farmers and interested users to access these advisories in a user friendly manner. Indian Institute of Tropical Meteorology (IITM), Pune developed a Mobile App called "DAMINI" to give alerts on impending lightning activity over the area and The DAMINI App is available from Play Stores. During the FAPs, mobile numbers of farmers were collected to register in mkisan portal.

Total 81 FAPs conducted by 33 AMFUs during the period 01-01-2021 and 31-03-2021

| Name of the<br>State | Name of User<br>Uploaded FAP | Date of<br>FAP | District Name  | Block Name      | Village Name                         | No of<br>Farmers<br>Attended<br>FAP | No. of<br>Farmers<br>using<br>Meghdo<br>ot App |
|----------------------|------------------------------|----------------|----------------|-----------------|--------------------------------------|-------------------------------------|------------------------------------------------|
| Arunachal<br>Pradesh | AMFU_Basar                   | 23-02-2021     | West Siang     | Basar           | Gori                                 | 49                                  | 25                                             |
| Assam                | AMFU_Gosaigaon               | 08-02-2021     | Kokrajhar      | Gossaigaon      | Mokrambil                            | 70                                  | 25                                             |
|                      | AMFU_Gosaigaon               | 11-02-2021     | Kokrajhar      | Kachugaon       | Maktaigaon                           | 69                                  | 20                                             |
|                      | AMFU_Gosaigaon               | 13-02-2021     | Kokrajhar      | Dotma           | Kot Para                             | 63                                  | 10                                             |
|                      | AMFU_Shillongani             | 03-03-2021     | Nagaon         | Pachim-Kaliabor | Samaguri Grant                       | 35                                  | 12                                             |
| Chhattisgarh         | AMFU_Jagadalpur              | 10-03-2021     | Bastar         | Bakawand        | Ulnar                                | 52                                  | 7                                              |
|                      | AMFU_Jagadalpur              | 17-03-2021     | Bijapur        | Bijapur         | Papanpal                             | 57                                  | 6                                              |
|                      | AMFU_Jagadalpur              | 22-03-2021     | Kondagaon      | Pharasgaon      | Lanjoda                              | 43                                  | 4                                              |
| Gujarat              | AMFU_Anand                   | 06-01-2021     | Anand          | Petlad          | Bhavanipura                          | 45                                  | 15                                             |
|                      | AMFU_Junagadh                | 13-01-2021     | Junagadh       | Mendarda        | Samdhiyala                           | 48                                  | 36                                             |
|                      | AMFU_Maktampur               | 18-03-2021     | Bharuch        | Hansot          | Katpor                               | 120                                 | 51                                             |
|                      | AMFU_Navsari                 | 25-02-2021     | Navsari        | Navsari         | Boriach Partapor Mogar<br>Un Navsari | 55                                  | 25                                             |
|                      | AMFU_Targhadia               | 10-03-2021     | Rajkot         | Rajkot          | Villages Of Rajkot<br>District       | 80                                  | 35                                             |
| Karnataka            | AMFU_Bidar                   | 21-01-2021     | Bidar          | Bidar           | Halladakeri                          | 114                                 | 60                                             |
|                      | AMFU_Raichur                 | 28-01-2021     | Raichur        | Raichur         | Jakkaladinni                         | 52                                  | 32                                             |
|                      | AMFU_Raichur                 | 28-01-2021     | Raichur        | Manvi           | Jakkaladinni                         | 32                                  | 32                                             |
|                      | AMFU_Raichur                 | 03-02-2021     | Raichur        | Lingsugur       | Raitanagar Camp                      | 22                                  | 10                                             |
|                      | AMFU_Raichur                 | 04-02-2021     | Raichur        | Devadurga       | Adakalagudda                         | 35                                  | 12                                             |
|                      | AMFU_Raichur                 | 19-02-2021     | Raichur        | Devadurga       | Bhoomanagunda                        | 78                                  | 28                                             |
|                      | AMFU_Sirsi                   | 01-02-2021     | Uttara Kannada | Sirsi           | Gudnapur                             | 100                                 | 27                                             |
|                      | AMFU_Sirsi                   | 06-02-2021     | Uttara Kannada | Bhatkal         | Kogti                                | 45                                  | 15                                             |
|                      | AMFU_Vijayapura              | 03-02-2021     | Vijayapura     | Indi            | Bhirunagi Village of Indi<br>Taluka  | 35                                  | 10                                             |
|                      | AMFU_Vijayapura              | 04-02-2021     | Vijayapura     | Indi            | Kvk Indi                             | 80                                  | 25                                             |
|                      | AMFU_Vijayapura              | 23-03-2021     | Vijayapura     | Vijayapura      | Vijayapura                           | 55                                  | 55                                             |